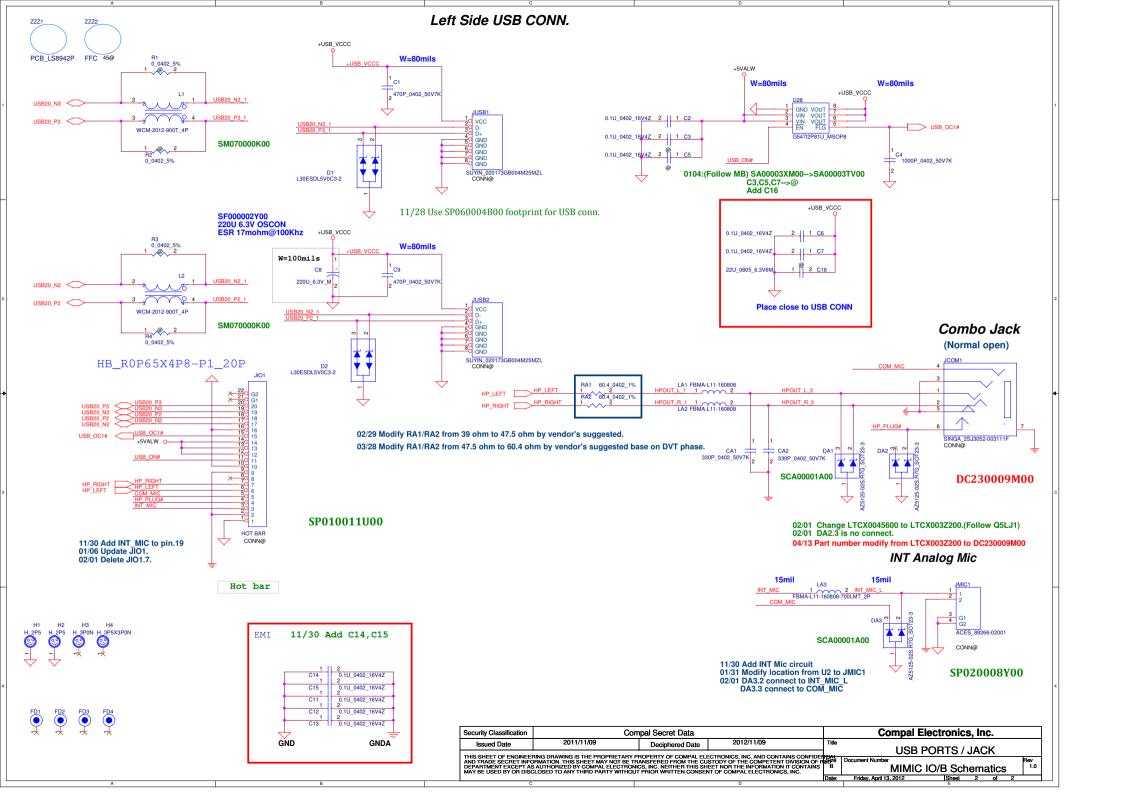

## **Compal Confidential**

**IO Board Schematics Document** 

**USB Port + Audio JACK + INT Mic** 

11.6" IO / B

**Pre-MP** 

2012-04-12

**Rev: 1.0** 

| Security Classification                                                                                                                                                                                                           | Compal Secret Data            |                             |                                                                                                               |       | Compal Electronics, Inc.            |     |  |
|-----------------------------------------------------------------------------------------------------------------------------------------------------------------------------------------------------------------------------------|-------------------------------|-----------------------------|---------------------------------------------------------------------------------------------------------------|-------|-------------------------------------|-----|--|
| Issued Date                                                                                                                                                                                                                       | 2011/11/09                    | Deciphered Date             | 2012/11/09                                                                                                    | Title | Cover Page                          |     |  |
| THIS SHEET OF ENGINEERING DRAWING IS THE PROPRIETARY PROPERTY OF COMPAL ELECTRONICS, INC. AND CONTAINS CONFIDEN<br>AND TRADE SECRET INFORMATION. THIS SHEET MAY NOT BE TRANSFERED FROM THE CUSTODY OF THE COMPETENT DIVISION OF R |                               |                             |                                                                                                               | TIAL  | HIAI -                              |     |  |
| DEPARTMENT EXCEPT AS                                                                                                                                                                                                              | S AUTHORIZED BY COMPAL ELECTR | ONICS, INC. NEITHER THIS SH | STODY OF THE COMPETENT DIVISION OF I<br>EET NOR THE INFORMATION IT CONTAINS<br>NT OF COMPAL ELECTRONICS, INC. |       | MIMIC IO/B Schematics               | 1.0 |  |
|                                                                                                                                                                                                                                   |                               |                             |                                                                                                               | Date: | Friday, April 13, 2012 Sheet 1 of 2 |     |  |