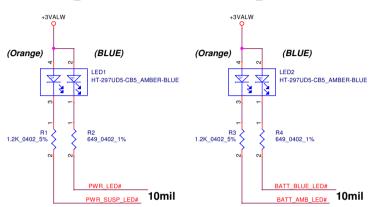

|                                   |                      |                                      | Mimic LED Schematics     |                                     | 1.0  |     |  |  |
|                                                                                                                                                                                                                                        |                                                                                                                |                                   |                      |                                      | Date:                    | Wednesday, April 11, 2012 Sheet 1 c | of 2 |     |  |  |

## LED BOARD









BATT\_LED









## HB\_R0P65X5P2-P1\_6P



01/17 Reverse

| Security Classification                                                                                                                                                                                                                                                                                                                  | Compal Secret Data |                 |            | Compal Electronics, Inc. |         |                      |       |   |      |     |
|-------------------------------------------------------------------------------------------------------------------------------------------------------------------------------------------------------------------------------------------------------------------------------------------