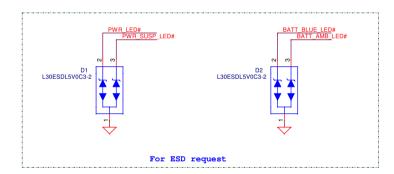

|                                   |                      |                                      | Mimic LED Schematics     |                                     | 1.0  |     |  |  |
|                                                                                                                                                                                                                                        |                                                                                                                |                                   |                      |                                      | Date:                    | Wednesday, April 11, 2012 Sheet 1 c | of 2 |     |  |  |

## LED BOARD









BATT\_LED









## HB\_R0P65X5P2-P1\_6P



01/17 Reverse

| Security Classification                                                                                                                                                                                                                                                                                                                  | Compal Secret Data |                 |            | Compal Electronics, Inc. |         |                      |       |   |      |     |
|---------------------------------------------------------------------------------------------------------------------------------------------------------------------------------------------------------------------------------------------------------------------------------------------