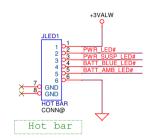

|                                   |                      |                                      | Mimic LED Schematics     |                                     | 1.0  |     |  |  |
|                                                                                                                                                                                                                                        |                                                                                                                |                                   |                      |                                      | Date:                    | Wednesday, April 11, 2012 Sheet 1 c | of 2 |     |  |  |

## LED BOARD









BATT\_LED









## HB\_R0P65X5P2-P1\_6P



01/17 Reverse

| Security Classification                                                                                                                                                                                                                                                                                                                  | Compal Secret Data |                 |            | Compal Electronics, Inc. |         |                      |       |   |      |     |
|------------------------------------------------------------------------------------------------------------------------------------------------------------------------------------------------------------------------------------------------------------------------------------------------------------------------